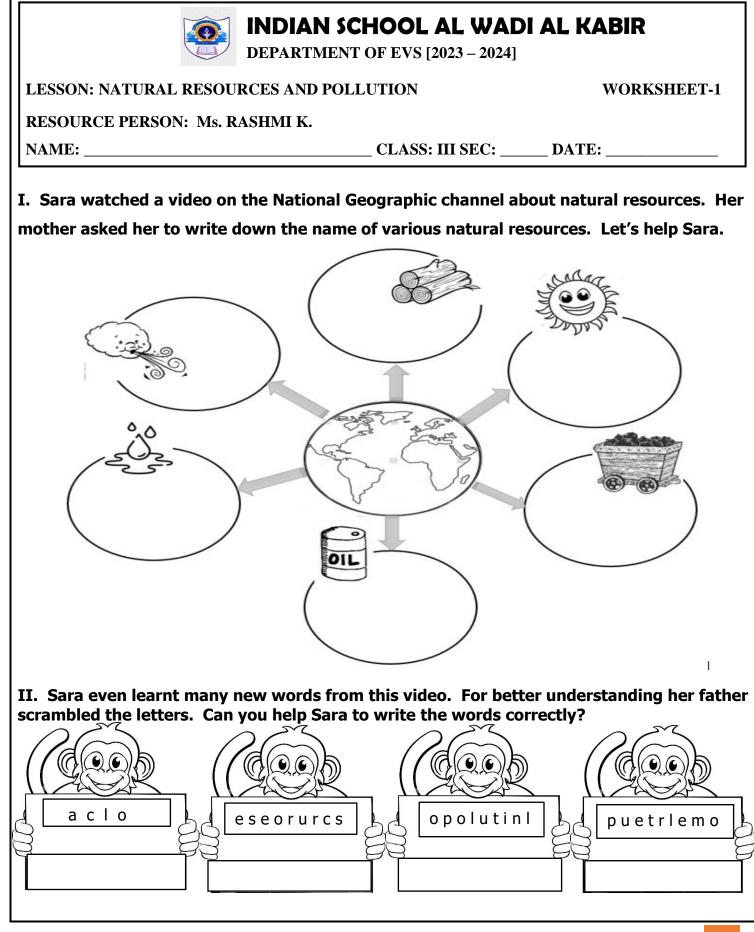

| III. Give the correct term for the following:                                                                                                                                     |            |
|-----------------------------------------------------------------------------------------------------------------------------------------------------------------------------------|------------|
| a. Some natural resources may get over after a few years. Such natural resources are called-                                                                                      |            |
|                                                                                                                                                                                   |            |
| b. Converting wa